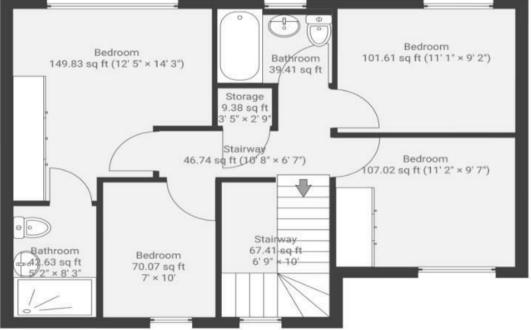

## **John Martin Gardens**

STANDISH

APPROXIMATE FLOOR AREA 117.0 SQM / 1260 SQFT

GROUND FLOOR

FIRST FLOOR