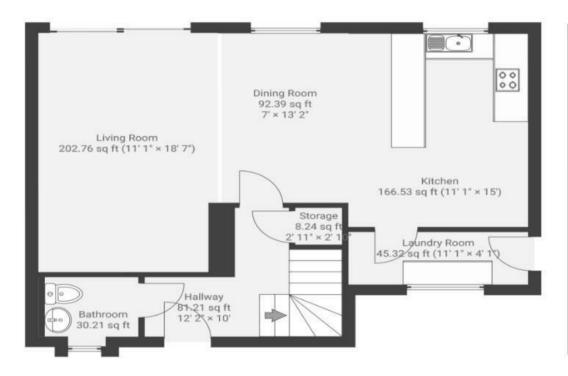

## **John Martin Gardens**

STANDISH

APPROXIMATE FLOOR AREA 117.0 SQM / 1260 SQFT

GROUND FLOOR

FIRST FLOOR