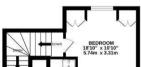

## Rousham Road

APPROXIMATE FLOOR AREA 83.9 SQM / 903 SQFT

FIRST FLOOR

Illustrations are for reference purposes only, measurements are approximate, not to scale.