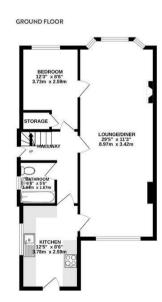

## Rousham Road

APPROXIMATE FLOOR AREA 83.9 SQM / 903 SQFT

FIRST FLOOR

Illustrations are for reference purposes only, measurements are approximate, not to scale.