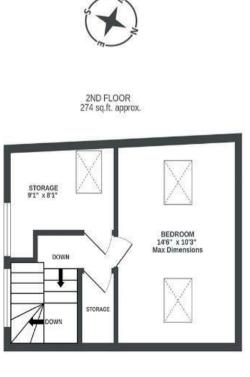

## Carlyle Road

APPROXIMATE FLOOR AREA 165.5 SQM / 1782 SQFT









## **Boardwalk**

## Carlyle Road

, BRISTOL

£

£650,000

5 Bedrooms

9



BS5 6HH

2 Bathrooms

"We love our home and where is it so much. Our kitchen is the heart of it, from breakfast around the island, summer dinners with the doors open to the garden or parties and kitchen discos, it does it all! The space really works for us with our children having their own rooms, we have a dedicated home office and a spare room for family and friends. We are so close to the most amazing school, spoiled for choice for local places to go out and be in town in 10 mins down the cycle path."