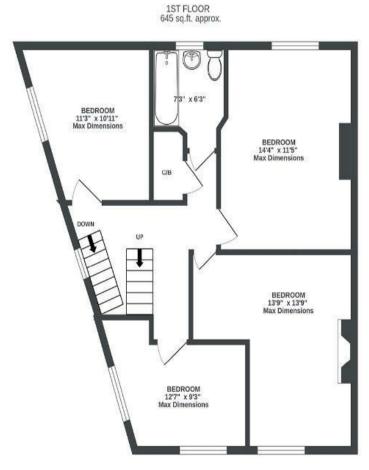

## Carlyle Road

APPROXIMATE FLOOR AREA 165.5 SQM / 1782 SQFT









## **Boardwalk**

## Carlyle Road

, BRISTOL

£

£650,000

5 Bedrooms

9



BS5 6HH

2 Bathrooms

"We love our home and where is it so much. Our kitchen is the heart of it, from breakfast around the island, summer dinners with the doors open to the garden or parties and kitchen discos, it does it all! The space really works for us with our children having their own rooms, we have a dedicated home office and a spare room for family and friends. We are so close to the most amazing school, spoiled for choice for local places to go out and be in town in 10 mins down the cycle path."