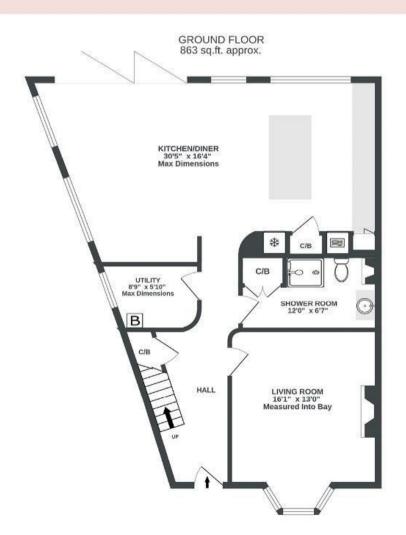

## Carlyle Road

APPROXIMATE FLOOR AREA 165.5 SQM / 1782 SQFT









## **Boardwalk**

## Carlyle Road

, BRISTOL

£

£650,000

5 Bedrooms

9



BS5 6HH

2 Bathrooms

"We love our home and where is it so much. Our kitchen is the heart of it, from breakfast around the island, summer dinners with the doors open to the garden or parties and kitchen discos, it does it all! The space really works for us with our children having their own rooms, we have a dedicated home office and a spare room for family and friends. We are so close to the most amazing school, spoiled for choice for local places to go out and be in town in 10 mins down the cycle path."