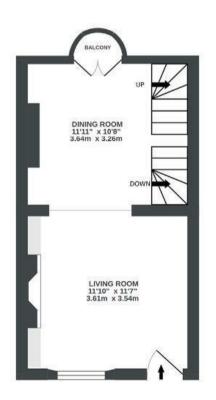

## Bath Road WILLSBRIDGE

APPROXIMATE FLOOR AREA 82.8 SQM / 891 SQFT

BASEMENT 216 sq.ft. (20.0 sq.m.) approx.

GROUND FLOOR 258 sq.ft. (24.0 sq.m.) approx.

1ST FLOOR 264 sq.ft. (24.5 sq.m.) approx.