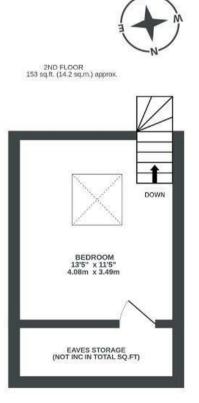

## Bath Road WILLSBRIDGE

APPROXIMATE FLOOR AREA 82.8 SQM / 891 SQFT

BASEMENT 216 sq.ft. (20.0 sq.m.) approx.

GROUND FLOOR 258 sq.ft. (24.0 sq.m.) approx.

1ST FLOOR 264 sq.ft. (24.5 sq.m.) approx.