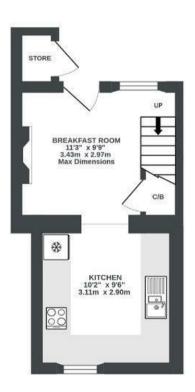

## Bath Road WILLSBRIDGE

APPROXIMATE FLOOR AREA 82.8 SQM / 891 SQFT

BASEMENT 216 sq.ft. (20.0 sq.m.) approx.

GROUND FLOOR 258 sq.ft. (24.0 sq.m.) approx.

1ST FLOOR 264 sq.ft. (24.5 sq.m.) approx.