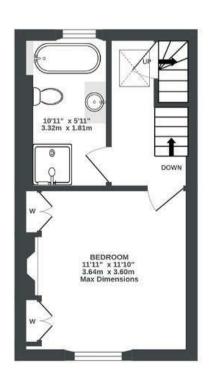

## Bath Road WILLSBRIDGE

APPROXIMATE FLOOR AREA 82.8 SQM / 891 SQFT

BASEMENT 216 sq.ft. (20.0 sq.m.) approx.

GROUND FLOOR 258 sq.ft. (24.0 sq.m.) approx.

1ST FLOOR 264 sq.ft. (24.5 sq.m.) approx.