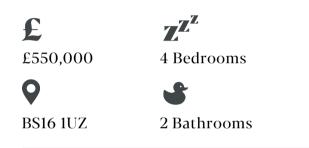

# **Alexander Road**

## FRENCHAY

### APPROXIMATE FLOOR AREA 107.6 SQM / 1158 SQFT



#### GROUND FLOOR





FIRST FLOOR

SECOND FLOOR



### **Boardwalk**

## **Alexander Road**

## FRENCHAY, BRISTOL



"Our house has been a much-loved family home and sanctuary, it's peaceful, and perfectly located. One of only four of its style in the 1930's heritage collection on a friendly estate, our house is the only one with its own private driveway in this collection and a completely private, quiet garden. We've loved how versatile the space is. It's ideal for family life, entertaining, working from home, or simply relaxing. The location is unbeatable, with beautiful commons, great transport links and local Schools."