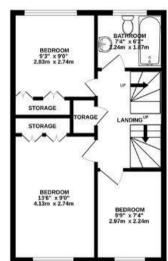

### APPROXIMATE FLOOR AREA 107.6 SQM / 1158 SQFT

#### GROUND FLOOR

FIRST FLOOR

SECOND FLOOR