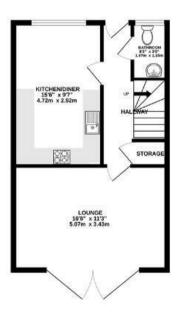

### APPROXIMATE FLOOR AREA 107.6 SQM / 1158 SQFT

#### GROUND FLOOR

FIRST FLOOR

SECOND FLOOR