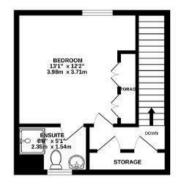

### APPROXIMATE FLOOR AREA 107.6 SQM / 1158 SQFT

#### GROUND FLOOR

FIRST FLOOR

SECOND FLOOR