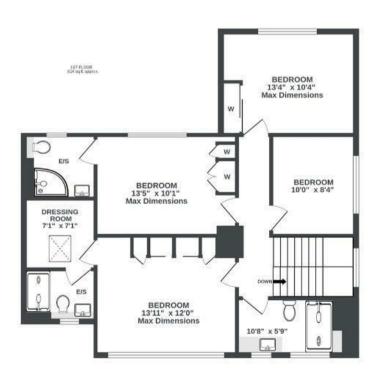

## Debeccas Lane EASTON-IN-GORDANO

APPROXIMATE FLOOR AREA 178.4 SQM / 1920 SQFT