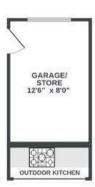

## Debeccas Lane EASTON-IN-GORDANO

APPROXIMATE FLOOR AREA 178.4 SQM / 1920 SQFT