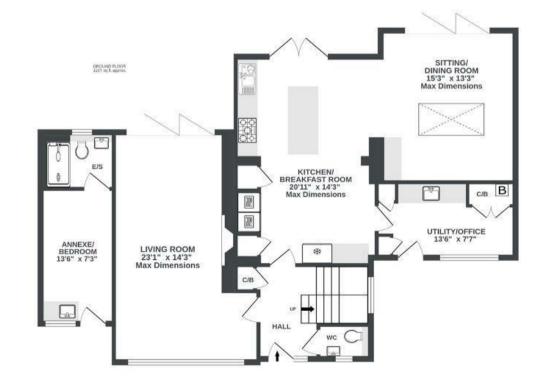

## Debeccas Lane EASTON-IN-GORDANO

APPROXIMATE FLOOR AREA 178.4 SQM / 1920 SQFT