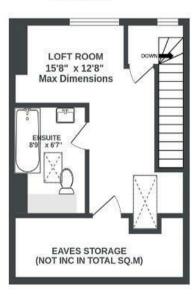

## Islington Road

APPROXIMATE FLOOR AREA 124.9 SQM / 1344 SQFT

GROUND FLOOR 655 sq.ft. approx.

2ND FLOOR 234 sq.ft. approx.