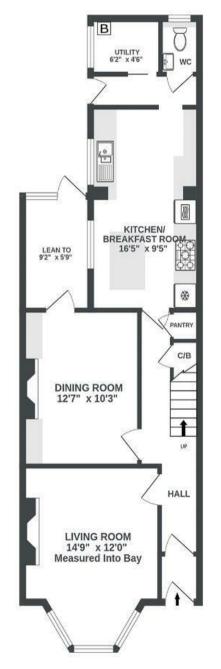

## Islington Road

APPROXIMATE FLOOR AREA 124.9 SQM / 1344 SQFT

GROUND FLOOR 655 sq.ft. approx.

2ND FLOOR 234 sq.ft. approx.