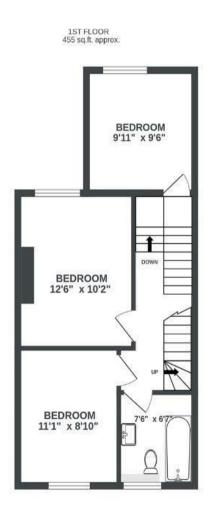

## Islington Road

APPROXIMATE FLOOR AREA 124.9 SQM / 1344 SQFT

GROUND FLOOR 655 sq.ft. approx.

2ND FLOOR 234 sq.ft. approx.