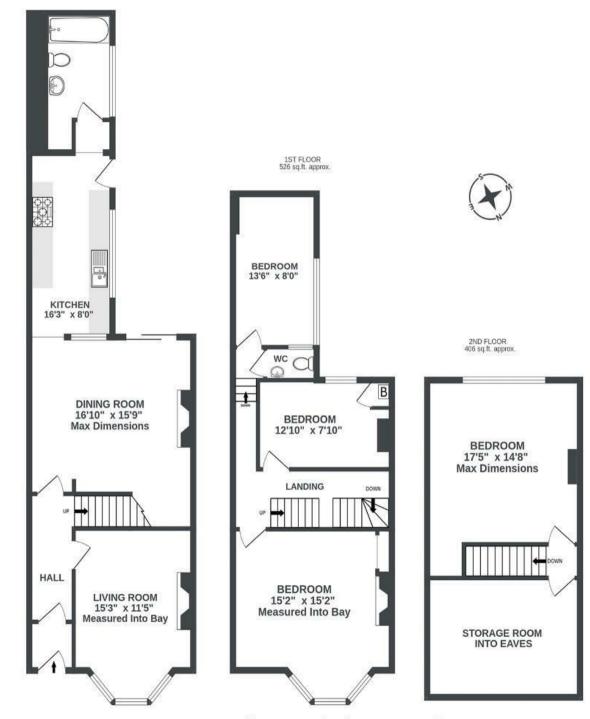

## Clare Road

APPROXIMATE FLOOR AREA 149 SQM / 1604 SQFT

Illustrations are for reference purposes only, measurements are approximate, not to scale.