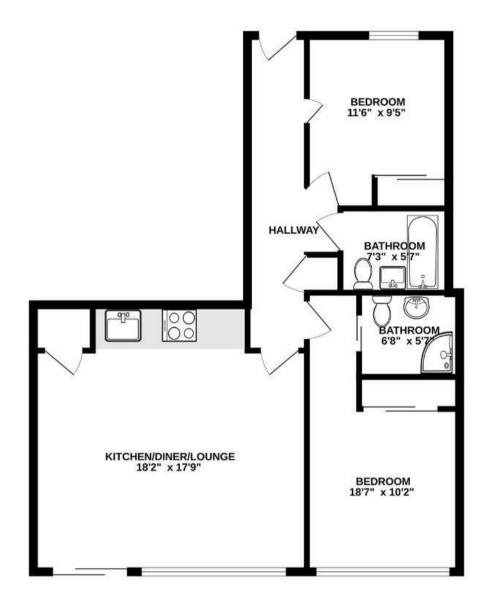

## Airpoint BEDMINSTER

APPROXIMATE FLOOR AREA 69.1 SQM / 744 SQFT





## **Boardwalk**

## Skypark Road

, BRISTOL

£



£280,000

2 Bedrooms





BS3 3NG

2 Bathrooms

The loved living in Airpoint for the last 6 years! My flat is light-filled, sunny and tucked down at a nice quiet end of the building with a huge terrace that I've filled with bespoke planters and Mediterranean plants. It's a real sun trap and a little haven only minutes from the buzz of Bedminster! North St, Wapping Wharf, the Harbourside and the city centre are all within easy walking distance, and there are more great eateries and shops opening in the area all the time."