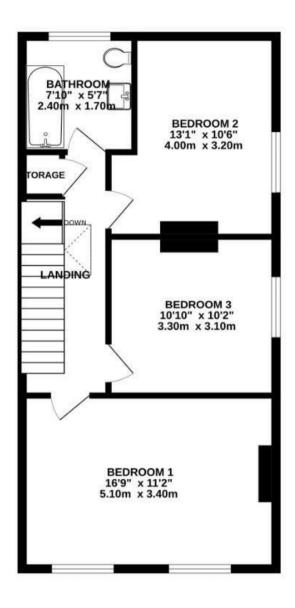

## Grove Road FISHPONDS

APPROXIMATE FLOOR AREA 103.2 SQM / 1111 SQFT







## **Boardwalk**

## **Grove Road**

## FISHPONDS, BRISTOL





£460,000

3 Bedrooms





**BS16 2BJ** 

2 Bathrooms

"We feel incredibly lucky to have lived on Grove Road in Fishponds. It's a quiet, well-situated street with a strong sense of community and friendly neighbours who stop for a chat. We've loved being just a short stroll from the vibrant Fishponds Road, where you'll find cosy cafés, independent shops, and great places to eat. Having Eastville Park and the Bristol to Bath cycle path nearby has been perfect for weekend walks and bike rides. It's been the ideal mix of city convenience and green space—we'll really miss it!"