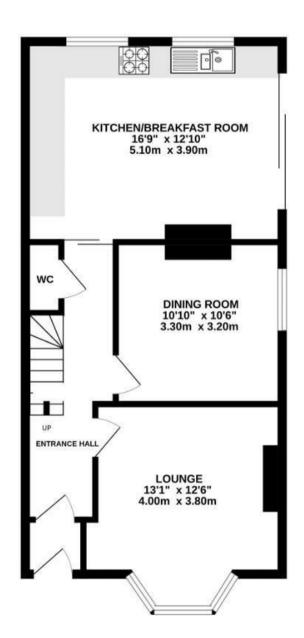

## Grove Road FISHPONDS

APPROXIMATE FLOOR AREA 103.2 SQM / 1111 SQFT







## **Boardwalk**

## **Grove Road**

## FISHPONDS, BRISTOL





£460,000

3 Bedrooms





**BS16 2BJ** 

2 Bathrooms

"We feel incredibly lucky to have lived on Grove Road in Fishponds. It's a quiet, well-situated street with a strong sense of community and friendly neighbours who stop for a chat. We've loved being just a short stroll from the vibrant Fishponds Road, where you'll find cosy cafés, independent shops, and great places to eat. Having Eastville Park and the Bristol to Bath cycle path nearby has been perfect for weekend walks and bike rides. It's been the ideal mix of city convenience and green space—we'll really miss it!"