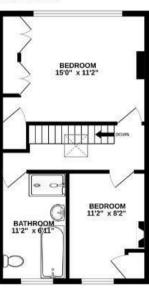

## Gwilliam Street WINDMILL HILL

APPROXIMATE FLOOR AREA 110 SQM / 1184 SQFT

LOWER GROUND FLOOR

GROUND FLOOR

FIRST FLOOR