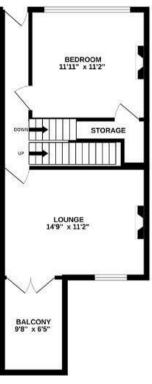

## Gwilliam Street WINDMILL HILL

APPROXIMATE FLOOR AREA 110 SQM / 1184 SQFT

LOWER GROUND FLOOR

GROUND FLOOR

FIRST FLOOR