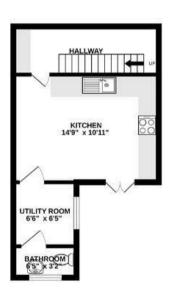

## Gwilliam Street WINDMILL HILL

APPROXIMATE FLOOR AREA 110 SQM / 1184 SQFT

LOWER GROUND FLOOR

GROUND FLOOR

FIRST FLOOR