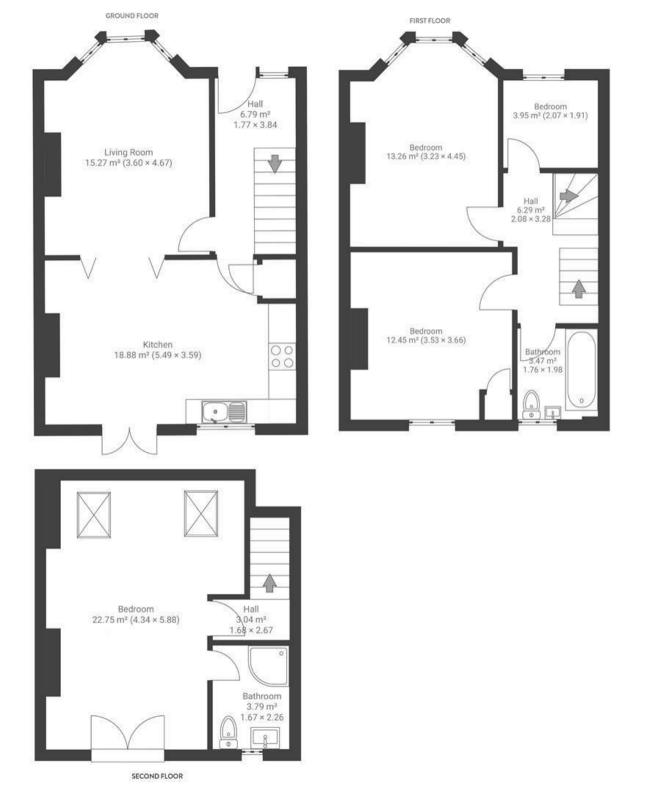

## **Bloomfield Road** BRISLINGTON

APPROXIMATE FLOOR AREA 115 SQM / 1237 SQFT

**Boardwalk** 