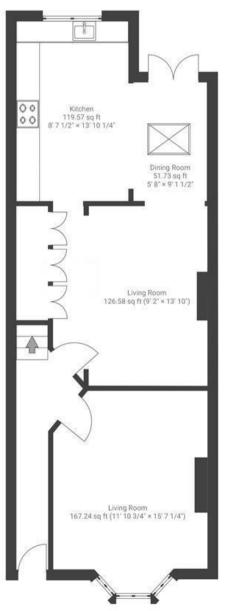

## Upper Perry Hill SOUTHVILLE

APPROXIMATE FLOOR AREA 130 SQM / 1402 SQFT

GROUND FLOOR FIRST FLOOR