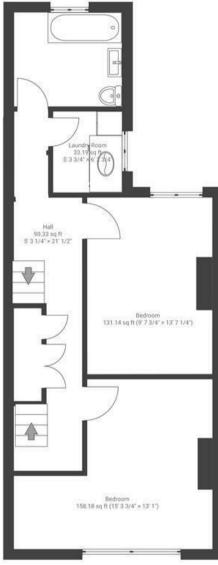

## Upper Perry Hill SOUTHVILLE

APPROXIMATE FLOOR AREA 130 SQM / 1402 SQFT

GROUND FLOOR FIRST FLOOR