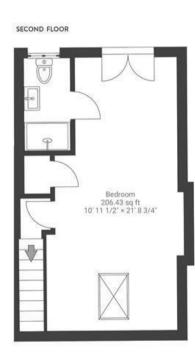

## Upper Perry Hill SOUTHVILLE

APPROXIMATE FLOOR AREA 130 SQM / 1402 SQFT

GROUND FLOOR FIRST FLOOR