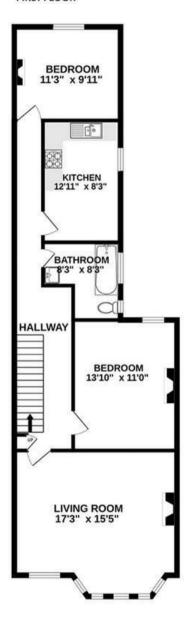

## FISHPONDS

APPROXIMATE FLOOR AREA
79 SQM / 855 SQFT

GROUND FLOOR

FIRST FLOOR