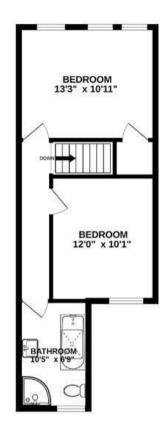

#### APPROXIMATE FLOOR AREA 84 SQM / 906 SQFT

**GROUND FLOOR** 

LIVING ROOM 16'0" x 13'3" STORAGE DINING ROOM 13'3" x 12'0" KITCHEN 14'0" x 6'9" UTILITY ROOM 6'9" x 6'0" .

FIRST FLOOR