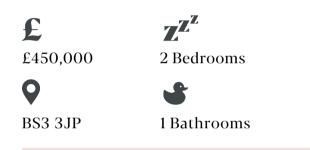

# Ashgrove Road

#### APPROXIMATE FLOOR AREA 84 SQM / 906 SQFT



**GROUND FLOOR** 

LIVING ROOM 16'0" x 13'3" STORAGE DINING ROOM 13'3" x 12'0" KITCHEN 14'0" x 6'9" UTILITY ROOM 6'9" x 6'0" .

FIRST FLOOR



#### **Boardwalk**

## Ashgrove Road

### BEDMINSTER, BRISTOL



"We've loved our time on Ashgrove Road and it's been the perfect first home for us as we've started our family. It's a lovely, quiet road, but we're so lucky to have North Street 5 minutes away. We love spending weekends wandering around the countless local independent shops, restaurants and cafes and visiting the weekly market at the Tobacco Factory. Or nipping into Zara's, the local chocolate shop for a hot chocolate or an ice cream! Bedminster is such a vibrant and friendly neighbourhood."