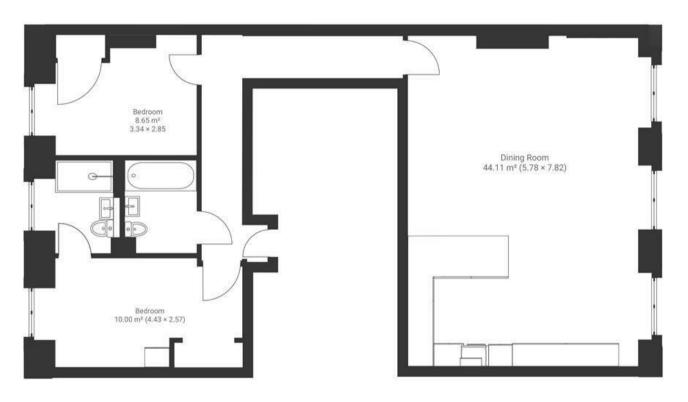

## Portland Mansions ST PAUL'S

APPROXIMATE FLOOR AREA 86 SQM / 925 SQFT

FIRST FLOOR