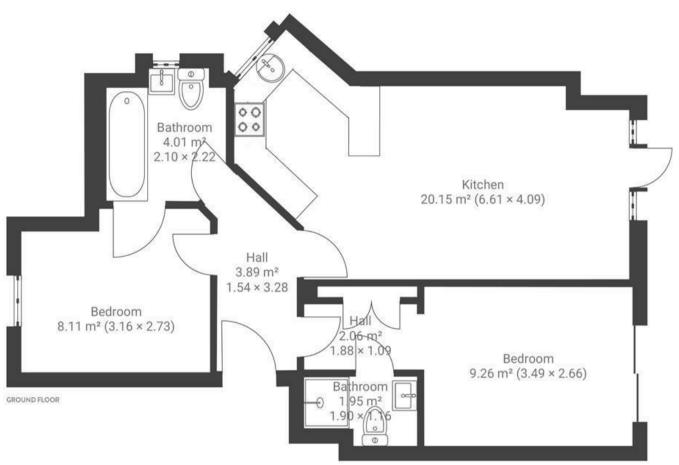

## Newland Heights STANDREWS

APPROXIMATE FLOOR AREA 61 SQM / 656 SQFT





## **Boardwalk**

## **Balmoral Road**

, BRISTOL

£



£350,000

2 Bedrooms





BS7 9AR

2 Bathrooms

Ifell in love with this flat the moment I walked into the living room and saw sunshine streaming in through the large french doors. I have woken up to some gorgeous sunrises here and often spotting a hot air balloon floating across the Bristolian sky. I have loved soaking up sun, reading on the open terrace and growing herbs and flowers in my planter. I will miss living in this beautiful peaceful flat and having friends over for dinner parties.'