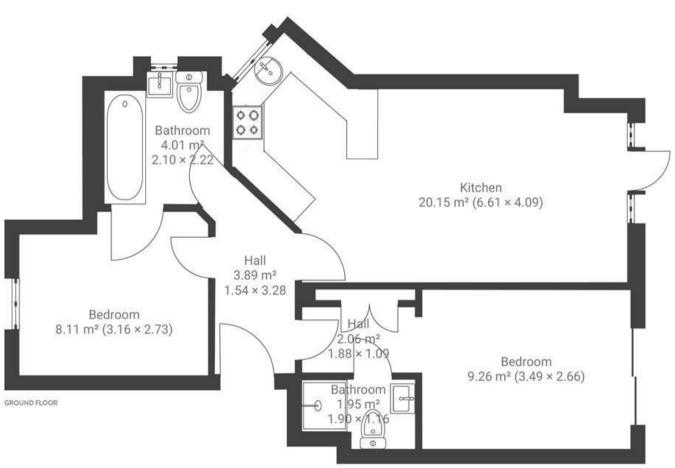

## Newland Heights STANDREWS

APPROXIMATE FLOOR AREA 52.4 SQM / 564 SQFT





## **Boardwalk**

## **Balmoral Road**

, BRISTOL

£



£350,000

2 Bedrooms





BS7 9AR

1 Bathrooms

Ifell in love with this flat the moment I walked into the living room and saw sunshine streaming in through the large french doors. I have woken up to some gorgeous sunrises here and often spotting a hot air balloon floating across the Bristolian sky. I have loved soaking up sun, reading on the open terrace and growing herbs and flowers in my planter. I will miss living in this beautiful peaceful flat and having friends over for dinner parties.'