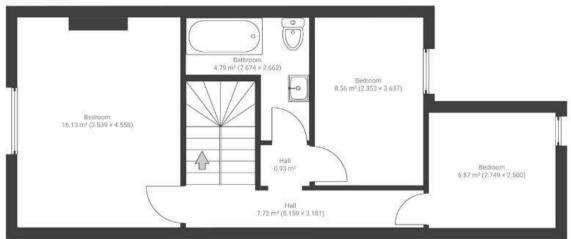

### Dunkerry Road BEDMINSTER

# APPROXIMATE FLOOR AREA 131.5 SQM / 1415 SQFT



#### **GROUND FLOOR**



#### FIRST FLOOR



#### SECOND FLOOR



#### **Boardwalk**

## **Dunkerry Road**

, BRISTOL

£

 $\mathbf{Z}^{\mathbf{Z}^{T}}$ 

£550,000

4 Bedrooms

9



BS3 4LB

2 Bathrooms

"Dunkerry Road is a super friendly street in the heart of Windmill Hill. It has been our home for over 13 years and we have made so many great family memories here. Victoria park is beautiful in all seasons and such a great facility to have on the doorstep. Also within a short walk are some fab pubs, bakeries and coffee shops. Bedminster station is just a few minutes walk down the hill and the restaurants of the harbour side/North St are just 20 minutes walk away. This is community city living at its best!"