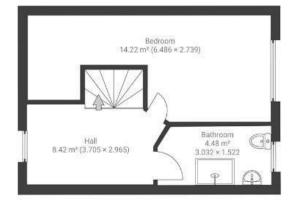

### Dunkerry Road BEDMINSTER

# APPROXIMATE FLOOR AREA 131.5 SQM / 1415 SQFT



#### **GROUND FLOOR**



#### FIRST FLOOR



#### SECOND FLOOR



#### **Boardwalk**

## **Dunkerry Road**

, BRISTOL

£

 $\mathbf{Z}^{\mathbf{Z}^{T}}$ 

£550,000

4 Bedrooms

9



BS3 4LB

2 Bathrooms

"Dunkerry Road is a super friendly street in the heart of Windmill Hill. It has been our home for over 13 years and we have made so many great family memories here. Victoria park is beautiful in all seasons and such a great facility to have on the doorstep. Also within a short walk are some fab pubs, bakeries and coffee shops. Bedminster station is just a few minutes walk down the hill and the restaurants of the harbour side/North St are just 20 minutes walk away. This is community city living at its best!"