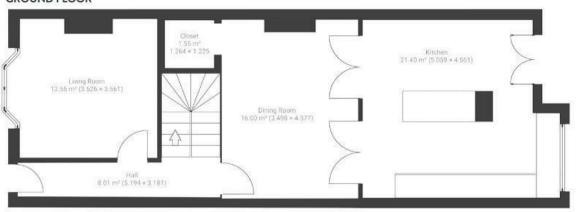

### Dunkerry Road BEDMINSTER

# APPROXIMATE FLOOR AREA 131.5 SQM / 1415 SQFT



#### **GROUND FLOOR**



#### FIRST FLOOR



#### SECOND FLOOR



#### **Boardwalk**

## **Dunkerry Road**

, BRISTOL

£

 $\mathbf{Z}^{\mathbf{Z}^{T}}$ 

£550,000

4 Bedrooms

9



BS3 4LB

2 Bathrooms

"Dunkerry Road is a super friendly street in the heart of Windmill Hill. It has been our home for over 13 years and we have made so many great family memories here. Victoria park is beautiful in all seasons and such a great facility to have on the doorstep. Also within a short walk are some fab pubs, bakeries and coffee shops. Bedminster station is just a few minutes walk down the hill and the restaurants of the harbour side/North St are just 20 minutes walk away. This is community city living at its best!"