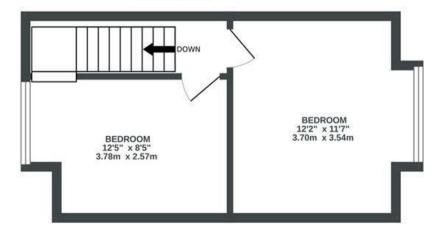

## Catherine Mead Mews BEDMINSTER

81.1 SQM / 873 SQFT

#### 1ST FLOOR

2ND FLOOR