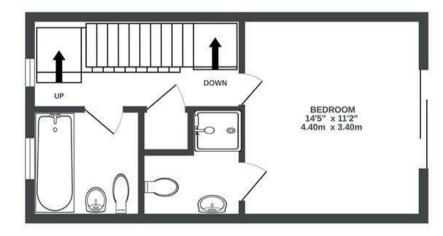

## Catherine Mead Mews BEDMINSTER

81.1 SQM / 873 SQFT

#### 1ST FLOOR

2ND FLOOR