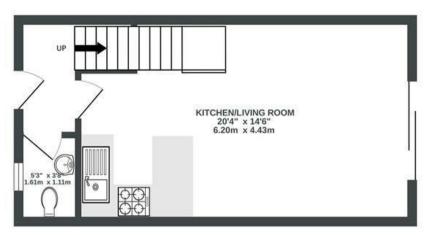

## Catherine Mead Mews BEDMINSTER

81.1 SQM / 873 SQFT



#### **GROUND FLOOR**



#### 1ST FLOOR



2ND FLOOR



### **Boardwalk**

# Catherine Mead, BRISTOL

£



£400,000

3 Bedrooms





BS3 1FX

3 Bathrooms

"We love living just minutes away from North St and Whapping Wharf. It always feels like an exciting area to live in, with some of our favourite restaurants, shops, pubs and bars. Highlights of the house itself include a garden which gets lots of sun in the summer that we love to use as much as possible. We also enjoy the very sociable open plan layout of the downstairs, and love having enough space to host our friends and family on weekends."