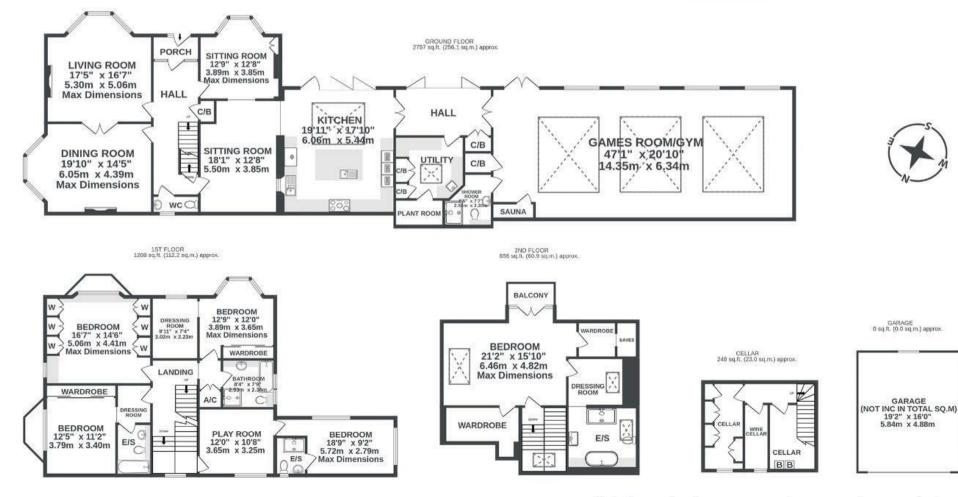

## Cambridge Road

APPROXIMATE FLOOR AREA 452.3 SQM / 4869 SQFT

Illustrations are for reference purposes only, measurements are approximate, not to scale.