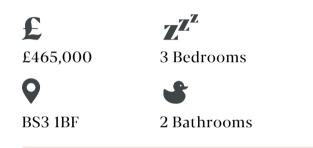

## Picture House Court BEDMINSTER

APPROXIMATE FLOOR AREA 92.07 SQM / 991 SQFT

Lower Ground Floor

Ground Floor

1st Floor