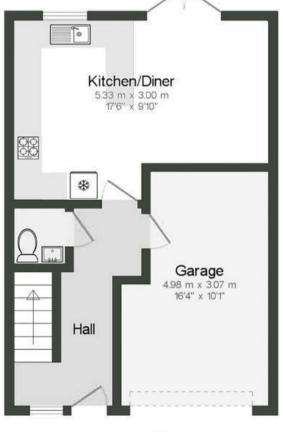

## **Rownham Mead**

HOTWELLS

APPROXIMATE FLOOR AREA 134 SQM / 1442 SQFT

First Floor

Second Floor

Illustrations are for reference purposes only, measurements are approximate, not to scale.