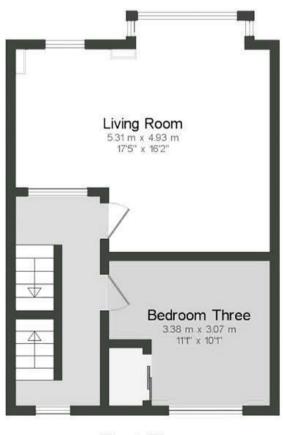

## **Rownham Mead**

HOTWELLS

APPROXIMATE FLOOR AREA 134 SQM / 1442 SQFT

First Floor

Second Floor

Illustrations are for reference purposes only, measurements are approximate, not to scale.