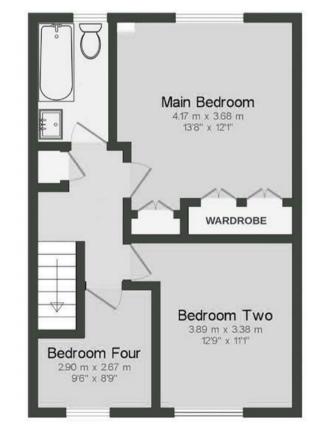

## **Rownham Mead**

HOTWELLS

APPROXIMATE FLOOR AREA 134 SQM / 1442 SQFT

First Floor

Second Floor

Illustrations are for reference purposes only, measurements are approximate, not to scale.