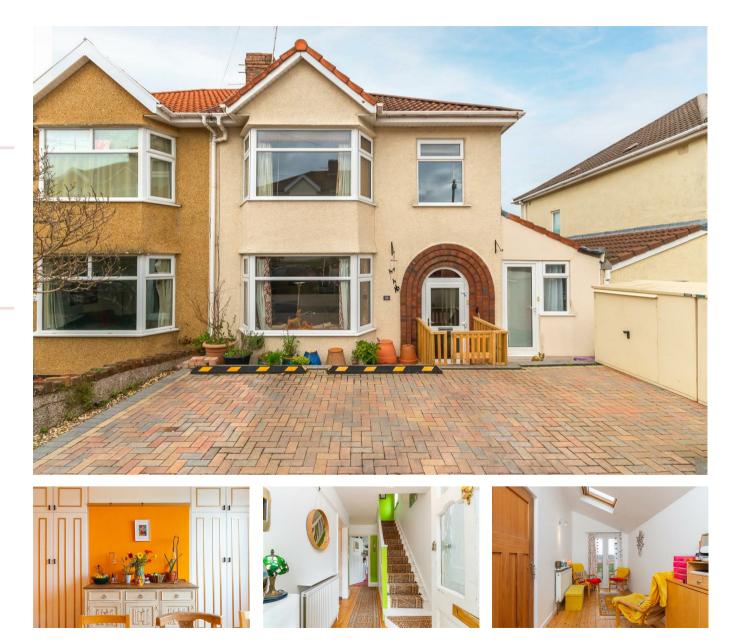

## Wingfield Road

## KNOWLE, BRISTOL

BASEMENT LEVEL 24 sq.ft. (2.3 sq.m.) approx. GROUND FLOOR 605 sq.ft. (56.2 sq.m.) approx.

DINING ROOM 12'8" x 12'2" 3.87m x 3.71m

> LIVING ROOM 14'5" x 13'2" 4.39m x 4.01m

1ST FLOOR 472 sq.ft. (43.8 sq.m.) approx.

## Wingfield Road

KNOWLE, BRISTOL

"This place has been my home and my security for many years; the warmth and strength of the community here is second to none. My most powerful memories will be of the amazing, dramatic, and everchanging view of sky from the expansive windows. Every moment has displayed a different picture, from deep dark navy star filled night skies, through to magnificent fire lit blazing red summer evening sunset scenes. The light and space from the far-reaching views has not only inspired and overawed me but also gifted me with a connection to something far greater than myself, throughout the 24 years of my adult life that I have loved and adored living in this beautiful house. I have been honoured and blessed to have it as part of my life"