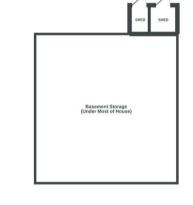

## KNOWLE, BRISTOL

BASEMENT LEVEL 24 sq.ft. (2.3 sq.m.) approx. GROUND FLOOR 605 sq.ft. (56.2 sq.m.) approx.

DINING ROOM 12'8" x 12'2" 3.87m x 3.71m

> LIVING ROOM 14'5" x 13'2" 4.39m x 4.01m

1ST FLOOR 472 sq.ft. (43.8 sq.m.) approx.