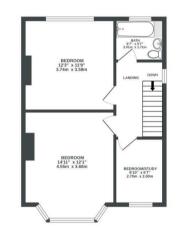

## KNOWLE, BRISTOL

BASEMENT LEVEL 24 sq.ft. (2.3 sq.m.) approx. GROUND FLOOR 605 sq.ft. (56.2 sq.m.) approx.

DINING ROOM 12'8" x 12'2" 3.87m x 3.71m

> LIVING ROOM 14'5" x 13'2" 4.39m x 4.01m

1ST FLOOR 472 sq.ft. (43.8 sq.m.) approx.

TOTAL FLOOR AREA: 1101 sq.ft. (102.3 sq.m.) approx. Whilst every attempt has been made to ensure the accuracy of the floorplan contained here, measurements of doors, windows, rooms and any other items are approximate and no reponsibility is taken for any error, omission or mis-statement. This plan is for illustrative purposes only and should be used as such by any prospective purchaser. The services, systems and appliances shown have not been tested and no guarantee as to their organities of the down.