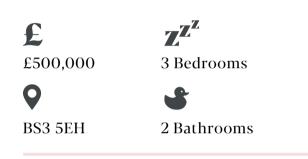

m.) approx. GROUND FLOOR 605 sq.ft. (56.2 sq.m.) approx.

DINING ROOM 12'8" x 12'2" 3.87m x 3.71m

> LIVING ROOM 14'5" x 13'2" 4.39m x 4.01m

1ST FLOOR 472 sq.ft. (43.8 sq.m.) approx.



TOTAL FLOOR AREA: 1101 sq.ft. (102.3 sq.m.) approx. Whilst every attempt has been made to ensure the accuracy of the floorplan contained here, measurements of doors, windows, rooms and any other items are approximate and no reponsibility is taken for any error, omission or mis-statement. This plan is for illustrative purposes only and should be used as such by any prospective purchaser. The services, systems and appliances shown have not been tested and no guarantee as to their organities of the down.

TTING ROOM/OFFIC 16'9" x 6'10" 5.10m x 2.08m

1





**Boardwalk** 

## Wingfield Road

KNOWLE, BRISTOL



"This place has been my home and my security for many years; the warmth and strength of the community here is second to none. My most powerful memories will be of the amazing, dramatic, and everchanging view of sky from the expansive windows. Every moment has displayed a different picture, from deep dark navy star filled night skies, through to magnificent fire lit blazing red summer evening sunset scenes. The light and space from the far-reaching views has not only inspired and overawed me but also gifted me with a connection to something far greater than myself, throughout the 24 years of my adult life that I have loved and adored living in this beautiful house. I have been honoured and blessed to have it as part of my life"