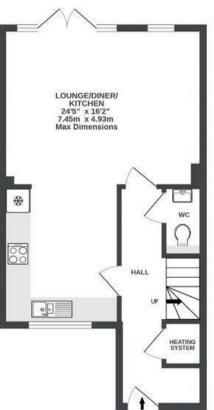

## **Brick Kiln Court**

EASTON

APPROXIMATE FLOOR AREA 110 SQM / 1184 SQFT

GROUND FLOOR 438 sq.ft. (40.7 sq.m.) approx.

1ST FLOOR 459 sq.ft. (42.6 sq.m.) approx.

2ND FLOOR 287 sq.ft. (26.7 sq.m.) approx.