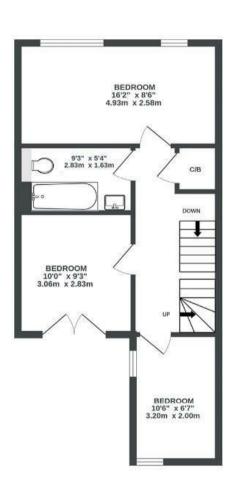

## **Brick Kiln Court**

EASTON

APPROXIMATE FLOOR AREA 110 SQM / 1184 SQFT

GROUND FLOOR 438 sq.ft. (40.7 sq.m.) approx.

1ST FLOOR 459 sq.ft. (42.6 sq.m.) approx.

2ND FLOOR 287 sq.ft. (26.7 sq.m.) approx.