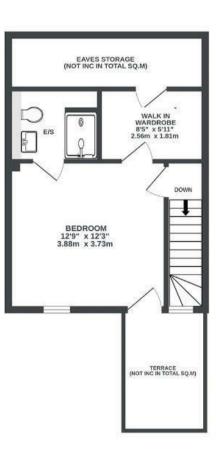

## **Brick Kiln Court**

EASTON

APPROXIMATE FLOOR AREA 110 SQM / 1184 SQFT

GROUND FLOOR 438 sq.ft. (40.7 sq.m.) approx.

1ST FLOOR 459 sq.ft. (42.6 sq.m.) approx.

2ND FLOOR 287 sq.ft. (26.7 sq.m.) approx.