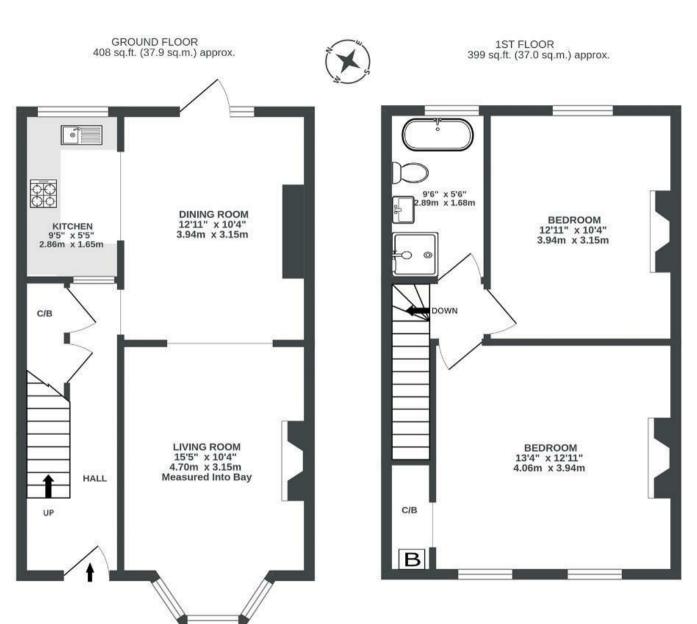

## APPROXIMATE FLOOR AREA 74.9 SQM / 806 SQFT

Illustrations are for reference purposes only, measurements are approximate, not to scale.