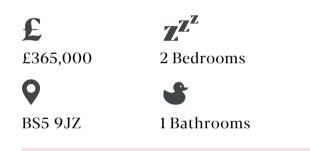

## Cowper Street

## APPROXIMATE FLOOR AREA 74.9 SQM / 806 SQFT





Illustrations are for reference purposes only, measurements are approximate, not to scale.

## **Boardwalk**

## Cowper Street

REDFIELD, BRISTOL



We have absolutely loved living on Cowper Street for the past 8 years! Our quiet street, with its friendly neighbours, has been a true haven. Our home has been perfect for us as we've grown from a couple to a small family of three. The open-plan living space has been ideal for entertaining friends and family, and now it's a wonderful play area for our little one. The period features, like the bay window, high ceilings, and cozy fireplace, have added so much character to our home. We will be sad to leave, but we have truly loved our home and the area.