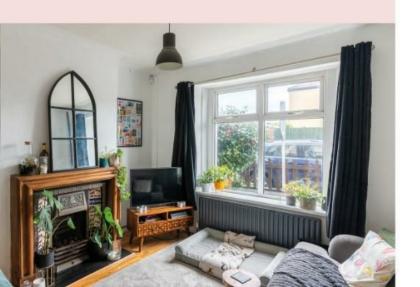

## FISHPONDS

APPROXIMATE FLOOR AREA 69 SQM / 743 SQFT

GROUND FLOOR 414 sq.ft. (38,4 sq.m.) approx.

1ST FLOOR 330 sq.ft. (30.6 sq.m.) approx.