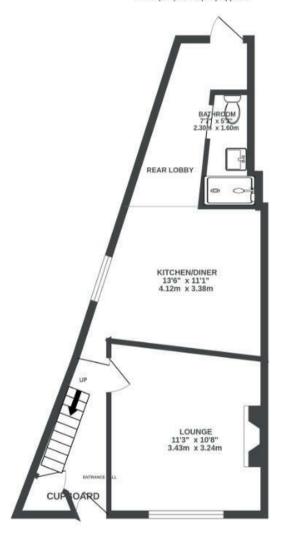

## FISHPONDS

APPROXIMATE FLOOR AREA 69 SQM / 743 SQFT

GROUND FLOOR 414 sq.ft. (38,4 sq.m.) approx.

1ST FLOOR 330 sq.ft. (30.6 sq.m.) approx.