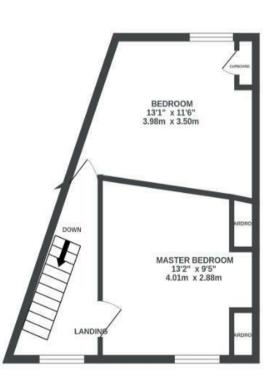

## FISHPONDS

APPROXIMATE FLOOR AREA 69 SQM / 743 SQFT

GROUND FLOOR 414 sq.ft. (38,4 sq.m.) approx.

1ST FLOOR 330 sq.ft. (30.6 sq.m.) approx.