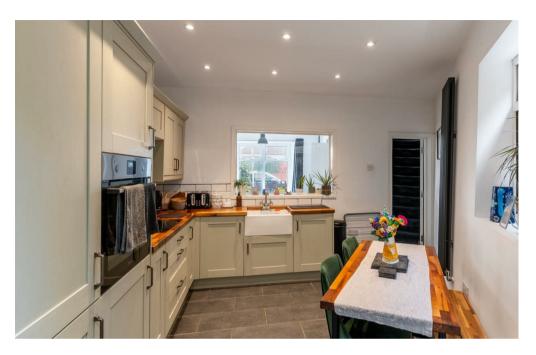

## FISHPONDS

APPROXIMATE FLOOR AREA 69 SQM / 743 SQFT



GROUND FLOOR 414 sq.ft. (38,4 sq.m.) approx.



1ST FLOOR 330 sq.ft. (30.6 sq.m.) approx.



## **Boardwalk**

## **Forest Road**

## FISHPONDS, BRISTOL





£315,000

2 Bedrooms





BS16 3SN

1 Bathrooms

"We love the quirky nature and low maintenance of our home. We also love the location in the up and coming Fishponds area. We love walking to the high street with our dog, grabbing a coffee or breakfast at Fed/crafty egg and getting Apollo treats from the pet shop. We also love at Christmas walking from Downend to Staple Hill and back down to Fishponds stopping at all the local pubs for drinks and food!"