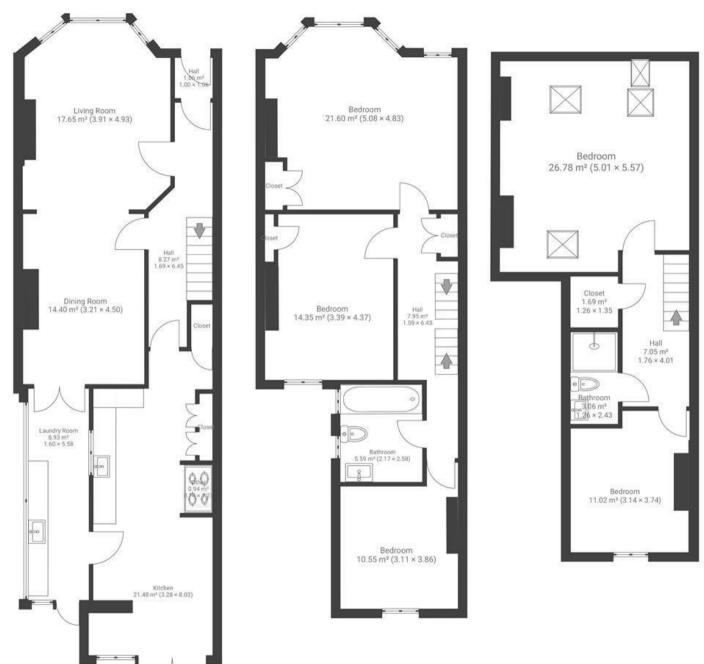

## **Fairfield Road**

APPROXIMATE FLOOR AREA 192 SQM / 2066 SQFT





## **Boardwalk**

## **Fairfield Road**

MONTPELIER, BRISTOL



'This home has been the backdrop to many happy memories over many years, from vibrant parties to the chaos and joy of family life. The house has adapted with us every step of the way. Friends always say the house has such a warm, happy feel. We've cherished its beautiful Victorian features, big sunny windows, stained glass, fireplaces, and kitchen dresser, adding our own touches while keeping its character. Montpelier's amazing community has made our time here all the more special.'