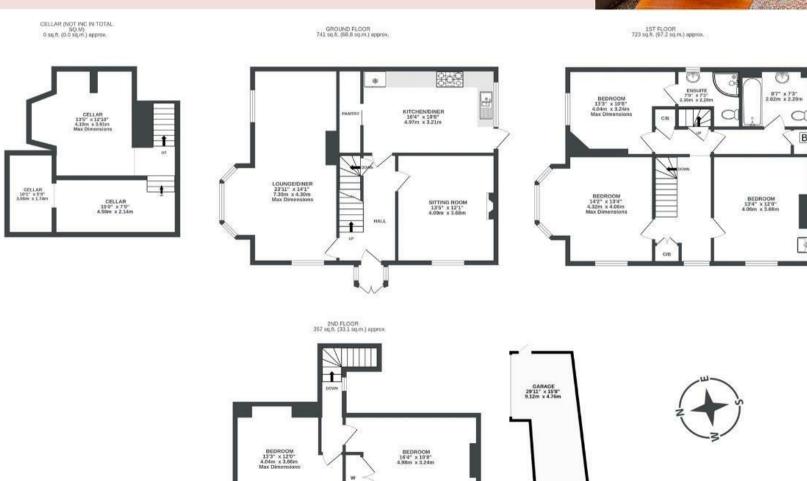

## The Old Vicarage

APPROXIMATE FLOOR AREA 171.1 SQM / 1842 SQFT





## **Boardwalk**

## **Church Hill**

## **BRISLINGTON, BRISTOL**

£

£675,000

5 Bedrooms





BS4 4LT

2 Bathrooms

Tve absolutely loved living at The Old Vicarage these last 10 years. It's got that beguiling sense of being in a village location yet is so close to all main amenities and central Bristol. I really love the shops and cafes in Sandy Park Road and never miss a Saturday lunchtime visit to the Deli where the sense of community is wonderful. Another favourite hangout is the taproom at the Hop Union micro brewery in Emery Road, it's a real cosy hidden gem."