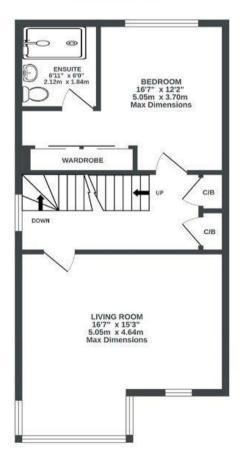

## Great Clover Leaze CHESWICK VILLAGE

APPROXIMATE FLOOR AREA 143.5 SQM / 1545 SQFT

GROUND FLOOR 524 sq.ft. (48.6 sq.m.) approx.

1ST FLOOR 530 sq.ft. (49.3 sq.m.) approx.

2ND FLOOR 491 sq.ft. (45.6 sq.m.) approx.