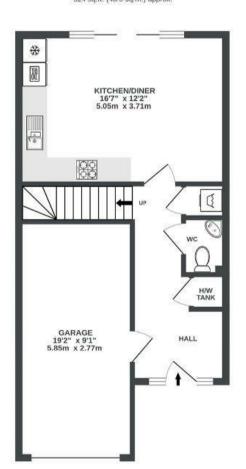

## Great Clover Leaze CHESWICK VILLAGE

APPROXIMATE FLOOR AREA 143.5 SQM / 1545 SQFT

GROUND FLOOR 524 sq.ft. (48.6 sq.m.) approx.

1ST FLOOR 530 sq.ft. (49.3 sq.m.) approx.

2ND FLOOR 491 sq.ft. (45.6 sq.m.) approx.