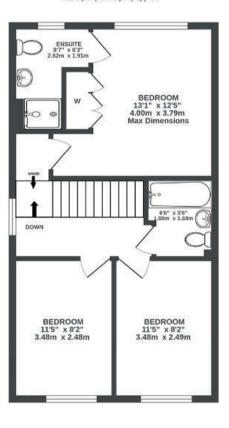

## Great Clover Leaze CHESWICK VILLAGE

APPROXIMATE FLOOR AREA 143.5 SQM / 1545 SQFT

GROUND FLOOR 524 sq.ft. (48.6 sq.m.) approx.

1ST FLOOR 530 sq.ft. (49.3 sq.m.) approx.

2ND FLOOR 491 sq.ft. (45.6 sq.m.) approx.