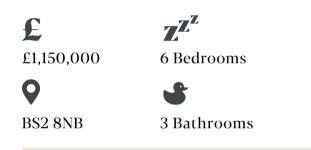

# **Somerset Street**

## KINGSDOWN

Utility 3.97 x 3.18 13'0 x 10'5

\_Wine Store \_ 2.73 x 2.03

8'11 x 6'8

APPROXIMATE FLOOR AREA 281.8 SQM / 3033 SQFT





Approximate Floor Area = 276.3 sq m / 2974 sq ft Wine Store = 5.5 sq m / 59 sq ft $Total = 281.8 \, sg \, m / 3033 \, sg \, ft$ 

#### **Boardwalk**

# Somerset Street

## KINGSDOWN, BRISTOL



"Our family has loved living in this quiet, friendly street, within easy walking distance of everything the city has to offer. The house has proved effortlessly versatile in adapting to the changing needs of a growing family and the many friends who enjoy coming to stay. We can sit in the sun, in the shelter of our walled garden, enjoying the sense of space as we look out over the city below us, across to the hills beyond."