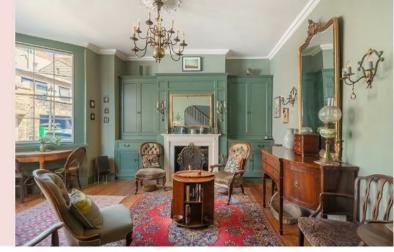

# **Somerset Street**

## KINGSDOWN

Utility 3.97 x 3.18 13'0 x 10'5

\_Wine Store \_ 2.73 x 2.03

8'11 x 6'8

APPROXIMATE FLOOR AREA 281.8 SQM / 3033 SQFT

Approximate Floor Area = 276.3 sq m / 2974 sq ft Wine Store = 5.5 sq m / 59 sq ft $Total = 281.8 \, sg \, m / 3033 \, sg \, ft$ 

# Somerset Street

## KINGSDOWN, BRISTOL

"Our family has loved living in this quiet, friendly street, within easy walking distance of everything the city has to offer. The house has proved effortlessly versatile in adapting to the changing needs of a growing family and the many friends who enjoy coming to stay. We can sit in the sun, in the shelter of our walled garden, enjoying the sense of space as we look out over the city below us, across to the hills beyond."