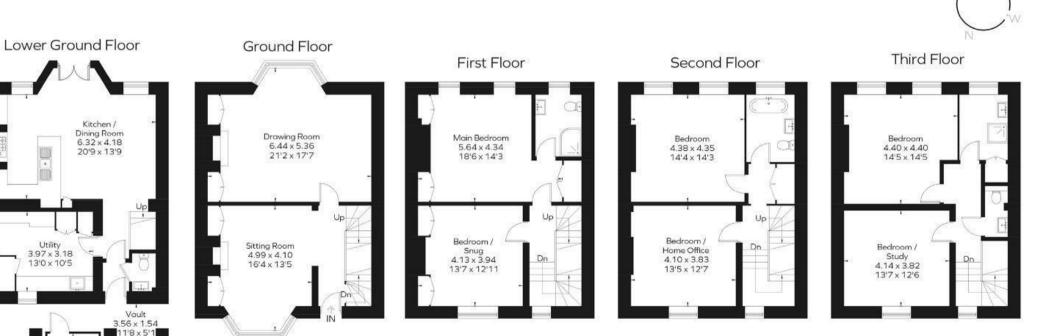

## KINGSDOWN

Utility 3.97 x 3.18 13'0 x 10'5

\_Wine Store \_ 2.73 x 2.03

8'11 x 6'8

APPROXIMATE FLOOR AREA 281.8 SQM / 3033 SQFT

Approximate Floor Area = 276.3 sq m / 2974 sq ft Wine Store = 5.5 sq m / 59 sq ft $Total = 281.8 \, sg \, m / 3033 \, sg \, ft$ 