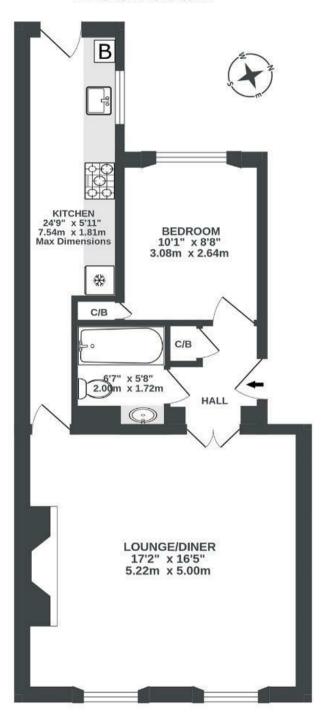

GROUND FLOOR 553 sq.ft. (51.4 sq.m.) approx.

## Dowry Square HOTWELLS

APPROXIMATE FLOOR AREA 51.4 SQM / 553 SQFT

Illustrations are for reference purposes only, measurements are approximate, not to scale.