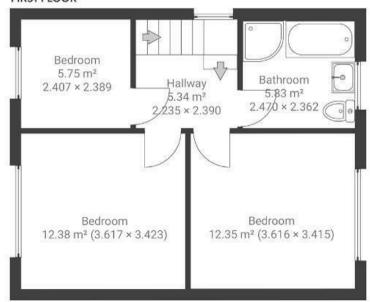

### Rookery Road KNOWLE

# 92 SQM / 990 SQFT



#### **GROUND FLOOR**



#### FIRST FLOOR



#### **Boardwalk**

## **Rookery Road**

, BRISTOL

£



£475,000

3 Bedrooms





**BS4 2DS** 

1 Bathrooms

"We have loved living here as the location is so good. We are close to rail links and central Bristol and have a very popular primary school within a 5 minute walk. There are numerous cafes and a deli nearby with several parks. Perrots park with its view over Bristol is great for viewing the balloon fiesta without the hassle of going to Ashton Court and Redcatch park with its vibrant community and regular local events. There's also Arnos Vale Cemetary which is a great place for a quiet walk."