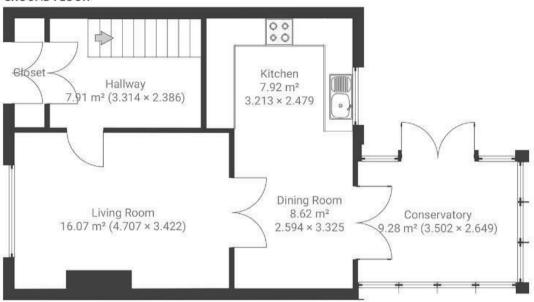

### Rookery Road KNOWLE

# 92 SQM / 990 SQFT



#### **GROUND FLOOR**



#### FIRST FLOOR



#### **Boardwalk**

## **Rookery Road**

, BRISTOL

£



£475,000

3 Bedrooms





**BS4 2DS** 

1 Bathrooms

"We have loved living here as the location is so good. We are close to rail links and central Bristol and have a very popular primary school within a 5 minute walk. There are numerous cafes and a deli nearby with several parks. Perrots park with its view over Bristol is great for viewing the balloon fiesta without the hassle of going to Ashton Court and Redcatch park with its vibrant community and regular local events. There's also Arnos Vale Cemetary which is a great place for a quiet walk."