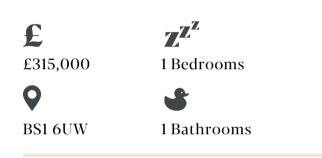

## Anchorage HARBOURSIDE

## APPROXIMATE FLOOR AREA 43 SQM / 467 SQFT





## **Boardwalk**

## Gaol Ferry Steps HARBOURSIDE, BRISTOL



"Anchorage is situated in a highly sought-after and unique location, nestled in the heart of the vibrant Wapping Wharf development surrounded by a variety of amenities (including the best burgers in Bristol!), independent restaurants and shops. You have everything you need on your door step - including a butcher and fishmonger!It It is also a stone's throw away from the peaceful, picturesque Habourside and residential area of Southville (walkable distance to North Street)."