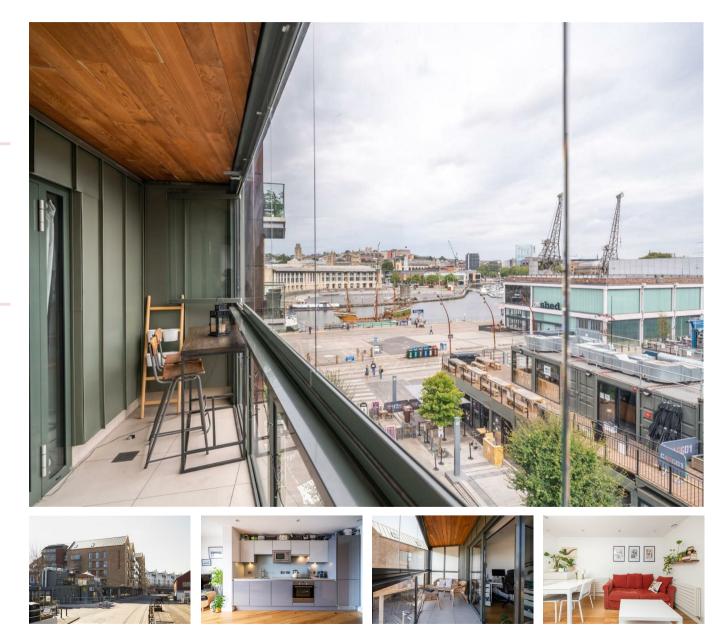

## **Boardwalk**

## Gaol Ferry Steps HARBOURSIDE, BRISTOL

"Anchorage is situated in a highly sought-after and unique location, nestled in the heart of the vibrant Wapping Wharf development surrounded by a variety of amenities (including the best burgers in Bristol!), independent restaurants and shops. You have everything you need on your door step - including a butcher and fishmonger!It It is also a stone's throw away from the peaceful, picturesque Habourside and residential area of Southville (walkable distance to North Street)."