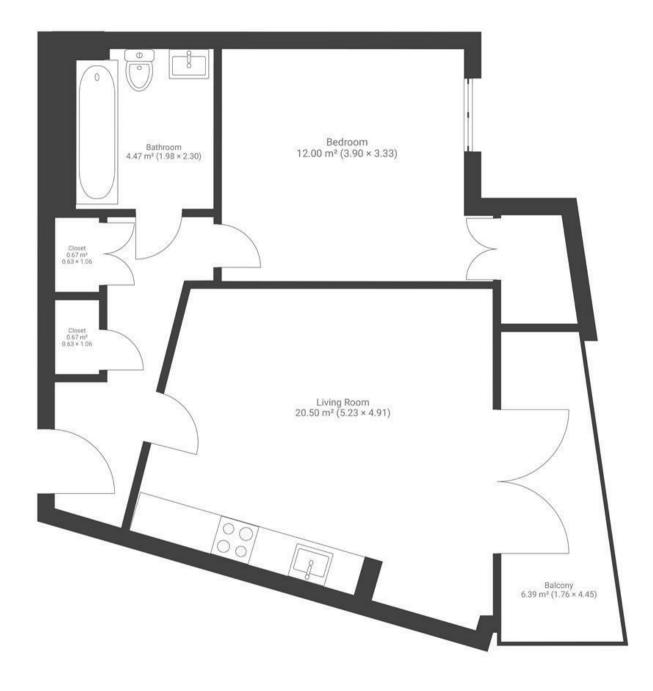

## Anchorage HARBOURSIDE

## APPROXIMATE FLOOR AREA 43 SQM / 467 SQFT





## **Boardwalk**

## Gaol Ferry Steps HARBOURSIDE, BRISTOL



"Anchorage is situated in a highly sought-after and unique location, nestled in the heart of the vibrant Wapping Wharf development surrounded by a variety of amenities (including the best burgers in Bristol!), independent restaurants and shops. You have everything you need on your door step - including a butcher and fishmonger!It It is also a stone's throw away from the peaceful, picturesque Habourside and residential area of Southville (walkable distance to North Street)."