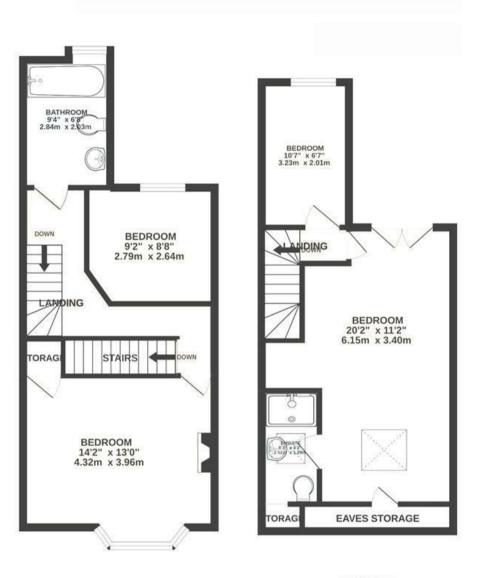

## Bishopsworth Road BISHOPSWORTH

APPROXIMATE FLOOR AREA 124 SQM / 1335 SQFT

GROUND FLOOR FIRST FLOOR SECOND FLOOR