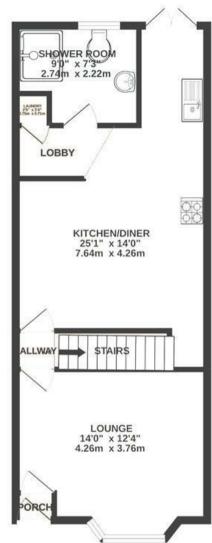

## Bishopsworth Road BISHOPSWORTH

APPROXIMATE FLOOR AREA 124 SQM / 1335 SQFT

GROUND FLOOR FIRST FLOOR SECOND FLOOR