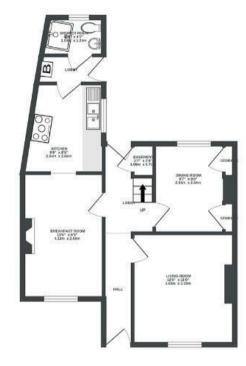

# Stapleton Road

APPROXIMATE FLOOR AREA 122 SQM / 1313 SQFT

#### **GROUND FLOOR**

FIRST FLOOR

BASEMENT