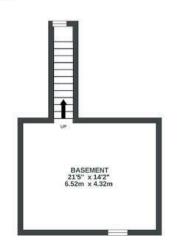

# Stapleton Road

APPROXIMATE FLOOR AREA 122 SQM / 1313 SQFT



#### **GROUND FLOOR**



FIRST FLOOR



BASEMENT



#### SECOND FLOOR



### **Boardwalk**

# **Stapleton Road**

## **EASTON, BRISTOL**

£



£585,000

4 Bedrooms





BS5 ONN

2 Bathrooms

"There are very few of this period in Easton, with this amount of outdoor space and even now we still can't believe we live in such a gorgeous home. It's been lovingly restored over years to a really high standard, we've given some rooms a modern touch of colour and tried to create a very homely feel throughout, without losing the light and bright feel. We've loved spending hours cultivating the garden spaces with an array of plants and trees too and spent many a happy summer relaxing there."