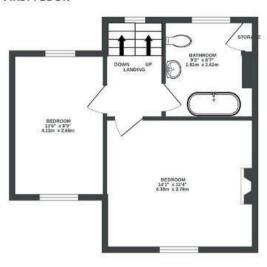

# Stapleton Road

APPROXIMATE FLOOR AREA 122 SQM / 1313 SQFT



#### **GROUND FLOOR**



FIRST FLOOR



BASEMENT



#### SECOND FLOOR



### **Boardwalk**

# **Stapleton Road**

## **EASTON, BRISTOL**

£



£585,000

4 Bedrooms





BS5 ONN

2 Bathrooms

"There are very few of this period in Easton, with this amount of outdoor space and even now we still can't believe we live in such a gorgeous home. It's been lovingly restored over years to a really high standard, we've given some rooms a modern touch of colour and tried to create a very homely feel throughout, without losing the light and bright feel. We've loved spending hours cultivating the garden spaces with an array of plants and trees too and spent many a happy summer relaxing there."