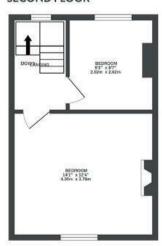

# Stapleton Road

APPROXIMATE FLOOR AREA 122 SQM / 1313 SQFT



#### **GROUND FLOOR**



FIRST FLOOR



BASEMENT



#### SECOND FLOOR



### **Boardwalk**

# **Stapleton Road**

## **EASTON, BRISTOL**

£



£585,000

4 Bedrooms





BS5 ONN

2 Bathrooms

"There are very few of this period in Easton, with this amount of outdoor space and even now we still can't believe we live in such a gorgeous home. It's been lovingly restored over years to a really high standard, we've given some rooms a modern touch of colour and tried to create a very homely feel throughout, without losing the light and bright feel. We've loved spending hours cultivating the garden spaces with an array of plants and trees too and spent many a happy summer relaxing there."