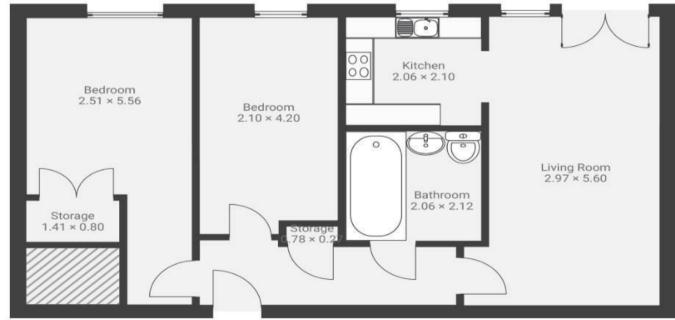

# Doudney Court BEDMINSTER

APPROXIMATE FLOOR AREA 59.0 SQM / 635 SQFT

#### FIRST FLOOR