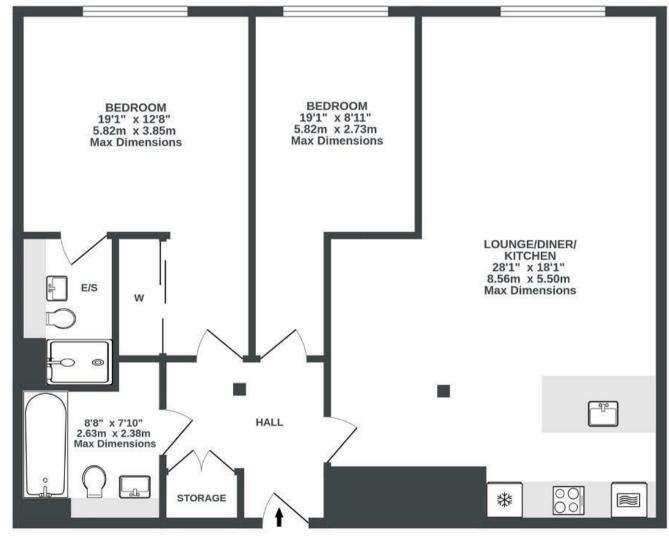

## Consort House BEDMINSTER

APPROXIMATE FLOOR AREA 87.7 SQM / 944 SQFT

FIRST FLOOR 944 sq.ft. (87.7 sq.m.) approx.