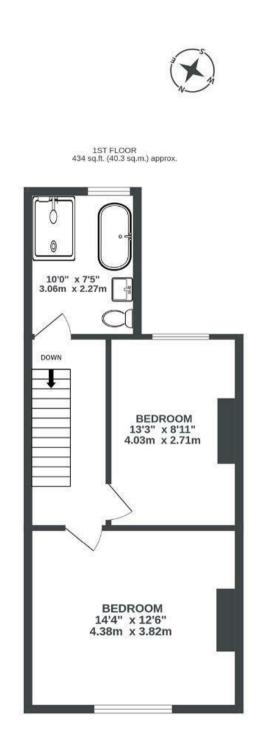

## APPROXIMATE FLOOR AREA 86.5 SQM / 931 SQFT

Illustrations are for reference purposes only, measurements are approximate, not to scale.