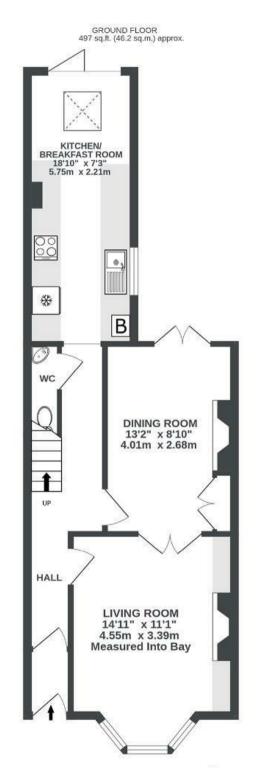

## APPROXIMATE FLOOR AREA 86.5 SQM / 931 SQFT

Illustrations are for reference purposes only, measurements are approximate, not to scale.