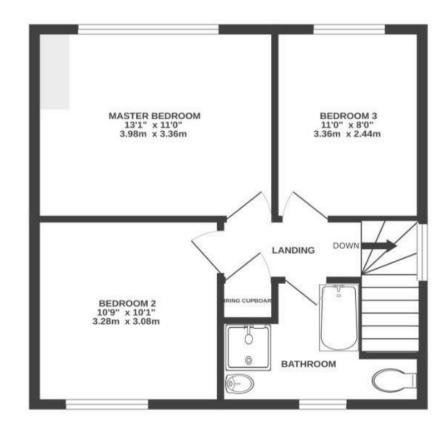

## **Drake Road** BEDMINSTER

## APPROXIMATE FLOOR AREA 94.0 SQM / 1011 SQFT



FIRST FLOOR



## **Boardwalk**

## Drake Road, BRISTOL



"We have absolutely loved living here—both the house and location are amazing. BS3 is a vibrant and exciting place to be, with so much going on right on your doorstep. A two-minute walk from North Street, where there's a mix of independent shops, bakeries, tap rooms, and even Michelin Good Food Guide restaurants. Beyond that, you're only a 30 minute walk from the city centre, Clifton, and some incredible 5K running routes around the harbour and Ashton Court. You honestly can't beat it!"