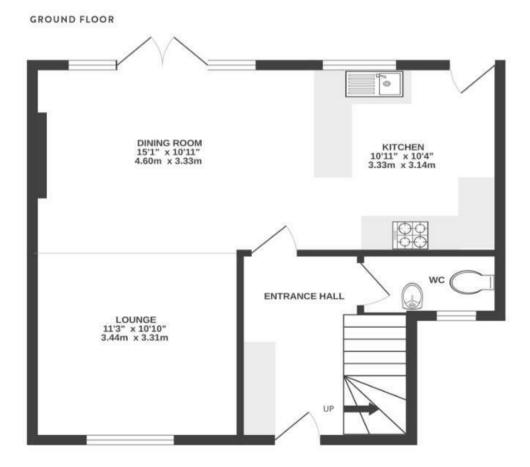

## **Drake Road** BEDMINSTER

## APPROXIMATE FLOOR AREA 94.0 SQM / 1011 SQFT



FIRST FLOOR



## **Boardwalk**

## Drake Road, BRISTOL



"We have absolutely loved living here—both the house and location are amazing. BS3 is a vibrant and exciting place to be, with so much going on right on your doorstep. A two-minute walk from North Street, where there's a mix of independent shops, bakeries, tap rooms, and even Michelin Good Food Guide restaurants. Beyond that, you're only a 30 minute walk from the city centre, Clifton, and some incredible 5K running routes around the harbour and Ashton Court. You honestly can't beat it!"