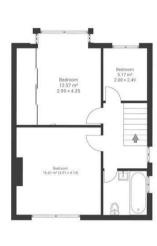

### **Boardwalk**

# Cleeve Hill DOWNEND, BRISTOL





APPROXIMATE FLOOR AREA 140 SQM / 1506 SQFT











#### **Boardwalk**

# **Cleeve Hill**

## DOWNEND, BRISTOL

£

 $T^{Z}$ 

£650,000

3 Bedrooms

9



BS16 6ET

3 Bathrooms

"We have absolutely loved living here, creating a home that works for all occasions...family life, hosting friends, big family gatherings, cosy nights in front of the TV, working from home, it does it all. Downend is a wonderful supportive community; we are on the doorstep of everything you could possibly need, countryside walks, parks, pubs, all the local amenities. I hope the new owners are as happy here as we have been."