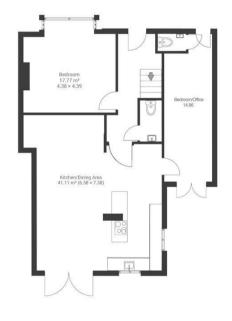

### **Boardwalk**

# Cleeve Hill DOWNEND, BRISTOL





APPROXIMATE FLOOR AREA 140 SQM / 1506 SQFT











#### **Boardwalk**

# **Cleeve Hill**

## DOWNEND, BRISTOL

£

 $T^{Z}$ 

£650,000

3 Bedrooms

9



BS16 6ET

3 Bathrooms

"We have absolutely loved living here, creating a home that works for all occasions...family life, hosting friends, big family gatherings, cosy nights in front of the TV, working from home, it does it all. Downend is a wonderful supportive community; we are on the doorstep of everything you could possibly need, countryside walks, parks, pubs, all the local amenities. I hope the new owners are as happy here as we have been."