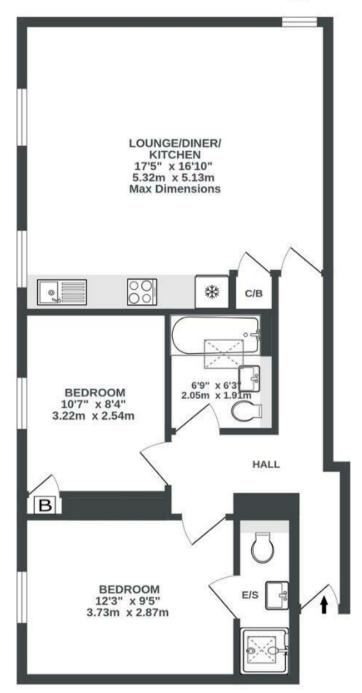

## FIRST FLOOR 651 sq.ft. (60.5 sq.m.) approx.

## Windmill Hill VICTORIA PARK

APPROXIMATE FLOOR AREA 60.5 SQM / 651 SQFT

Illustrations are for reference purposes only, measurements are approximate, not to scale.