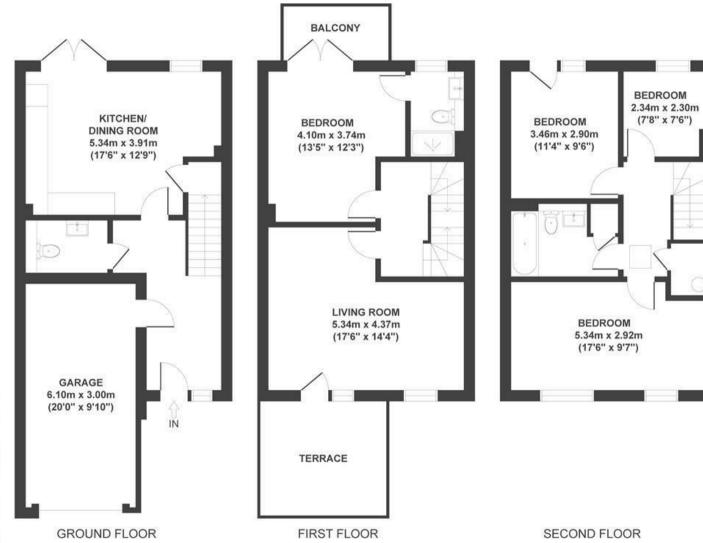

## Bruce Cole Lane

APPROXIMATE FLOOR AREA 148 SQM / 1593 SQFT





## **Boardwalk**

## **Bruce Cole Lane**

## **GREENBANK, BRISTOL**

£

£550,000

4 Bedrooms

9



BS5 6FN

3 Bathrooms

"We're obsessed with this home. My wife walks to town daily along the cycle path, while our puppy watches (and sometimes barks!) from the terrace as leaves rustle by. The neighbours are a true community, with a WhatsApp group. We were amazed at the energy-efficiency — the most affordable place we've lived. Even in winter, it never gets cold. We'd never leave... but family calls us to London. We hope its next owners love it as much as we do."