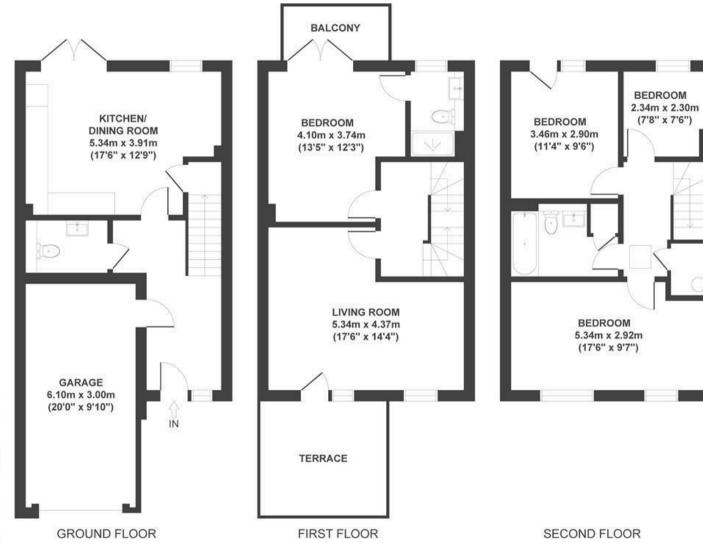

## Bruce Cole Lane

APPROXIMATE FLOOR AREA 148 SQM / 1593 SQFT





## **Boardwalk**

## **Bruce Cole Lane**

**GREENBANK, BRISTOL** 

£

£575,000

4 Bedrooms

9



BS5 6FN

3 Bathrooms

"We're obsessed with this home. My wife walks to town daily along the cycle path, while our puppy watches (and sometimes barks!) from the terrace as leaves rustle by. The neighbours are a true community, with a WhatsApp group. We were amazed at the energy-efficiency — the most affordable place we've lived. Even in winter, it never gets cold. We'd never leave... but family calls us to London. We hope its next owners love it as much as we do."