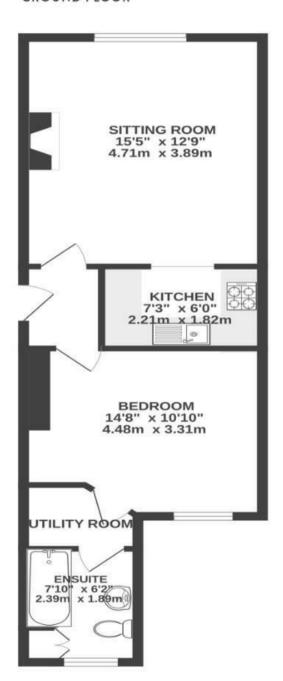

## Southleigh Road

CLIFTON

59.0 SQM / 548 SQFT



## **GROUND FLOOR**



## **Boardwalk**

## **Southleigh Road**

**CLIFTON, BRISTOL** 





£325,000

1 Bedrooms





**BS8 2BQ** 

1 Bathrooms

"We have loved living on Southleigh Road and will be sad to leave! It's perfectly placed between some amazing areas of Bristol- Clifton village, Whiteladies and Cotham Hill. We love wandering up to the village for a morning coffee or over to Cotham Hill where there are several impressive restaurants. It is just a few meters from the Lido which is a fabulous place to swim, eat or impress visitors! Despite its proximity to all of these vibrant places, the street has a relaxed and quiet feel to it."