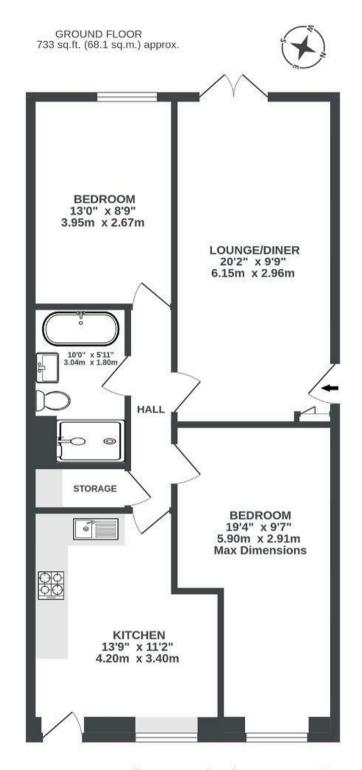

## Cave Court

APPROXIMATE FLOOR AREA 68.1 SQM / 733 SQFT





## **Boardwalk**

## Cave Court,

,

£



£350,000

2 Bedrooms





BS2 8QZ

1 Bathrooms

'I absolutely loved living in Cave Court, the courtyard feels like a little secluded slice of privacy in the hustle and bustle of St Pauls. The proximity to Montpelier and Stokes Craft meant always having great food and great times a short walk away. With the Thali Cafe, The Crafty Egg and The Bristolian all being within a couple of minutes. Sitting by the front windows of the flat, watching the world go by in Portland Square always made me feel part of the vibrant community that exists."