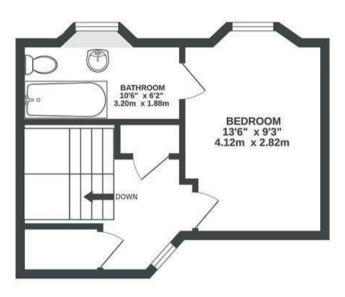

GROUND FLOOR 1ST FLOOR

## Muller House ASHLEY DOWN

APPROXIMATE FLOOR AREA 73.2 SQM / 788 SQFT