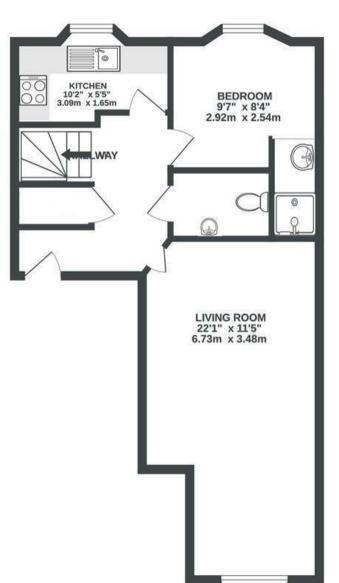

GROUND FLOOR 1ST FLOOR

## Muller House ASHLEY DOWN

APPROXIMATE FLOOR AREA 73.2 SQM / 788 SQFT