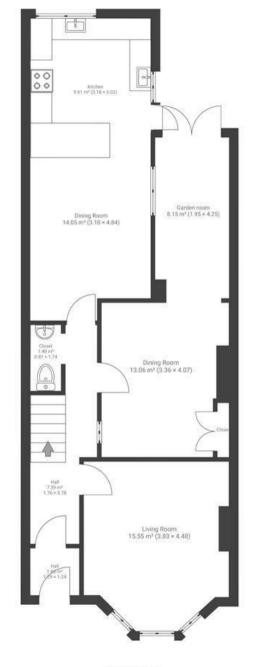

## Monk Road BISHOPSTON

APPROXIMATE FLOOR AREA 122 SQM / 1313 SQFT

GROUND FLOOR

FIRST FLOOR