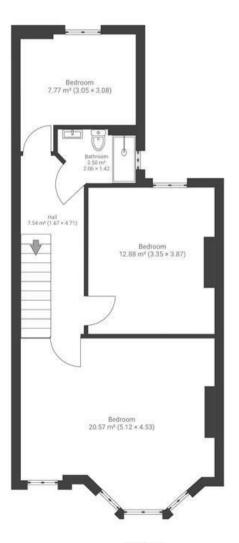

## Monk Road BISHOPSTON

APPROXIMATE FLOOR AREA 122 SQM / 1313 SQFT

GROUND FLOOR

FIRST FLOOR