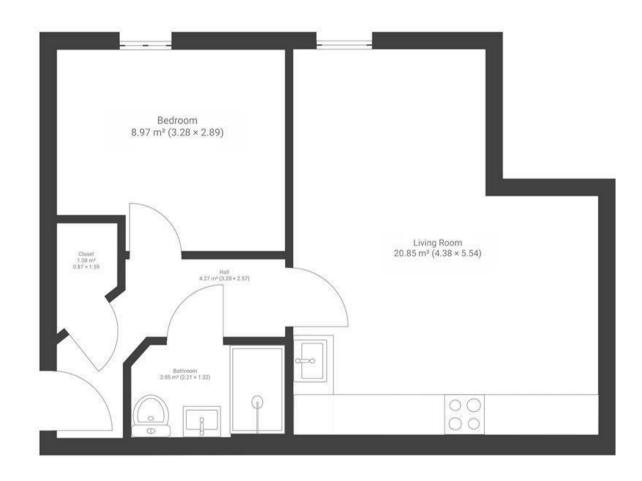

## Chapel Mews FISHPONDS

APPROXIMATE FLOOR AREA 38 SQM / 409 SQFT



1st Floor



## **Boardwalk**

## **683 Fishponds**

FISHPONDS, BRISTOL

£

£180,000

1 Bedrooms





**BS16 3BG** 

1 Bathrooms

"Chapel Mews has been a very special first home for me, and I've loved living here for the past eight years. Fishponds is a fun and vibrant area with some fantastic cafes, such as Fed and The Crafty Egg (who also do great cocktails!) You have your pick of all the supermarkets on your doorstep and having the bus stop 30 seconds from the flat is super handy for getting to and from town. Snuff Mills and Oldbury Court are just a short walk away, if being in nature is your thing!"