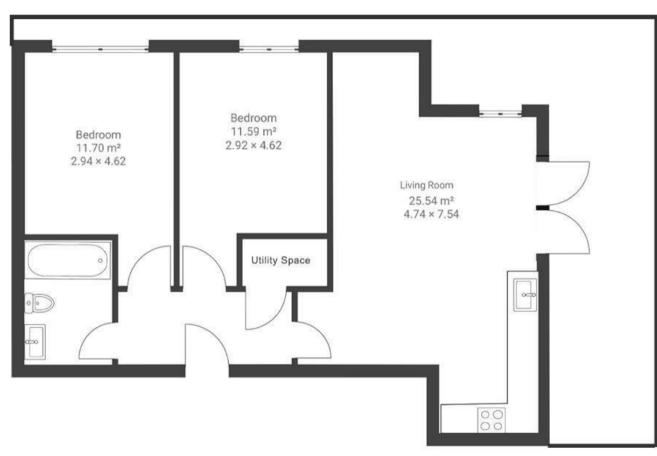

## Kings Quarter Apartments STOKES CROFT

APPROXIMATE FLOOR AREA 62.2 SQM / 669 SQFT